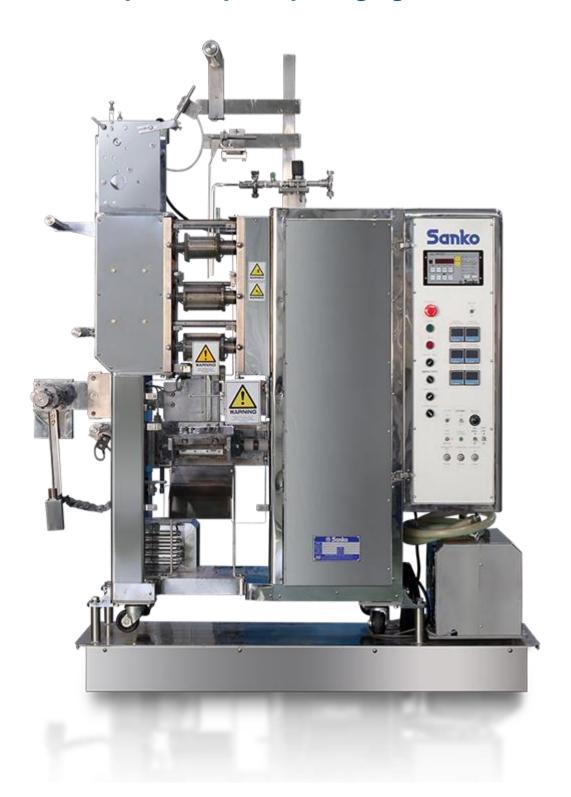

# **Model MR 300**

## **Automatic liquid and paste packaging machine**

### Standard function - MR 300

- Film end stop device
- Heater for second horizontal sealing roll
- Packaging film braking unit
- I-notching device
- Cutter device
- Packaging film shaft forward-backward moving device(operated manually)
- Air expelling roll
- Safety devices (Interlocks for safety)
- Product carry-out guide
- Packaging film pull-out roll (non-slip type)
- Universal bag guide

### **Specifications**